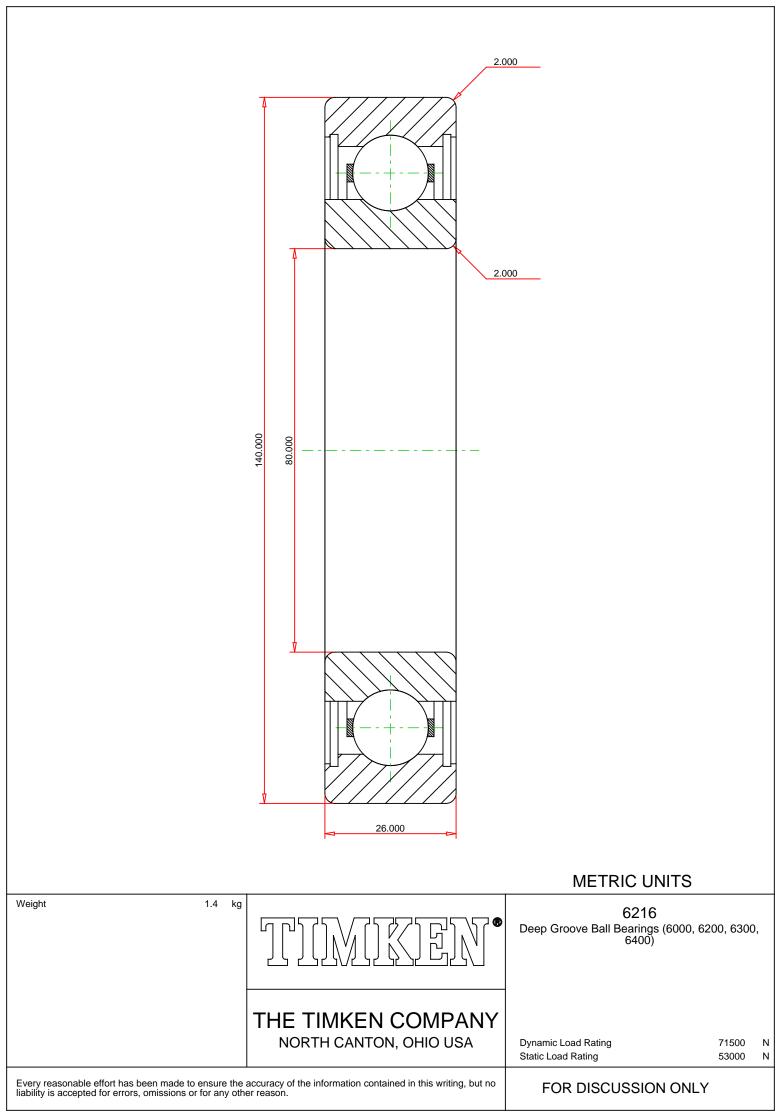

## Specifications | Dimensions | Basic Load Ratings | Factors

| Specifications – |              |               |  |
|------------------|--------------|---------------|--|
|                  | Clearance    | C0 (Normal)   |  |
|                  | Bore Size d  | 80.000 mm     |  |
|                  | Features     | Open          |  |
|                  | Bearing Type | Standard DGBB |  |
|                  | Weight       | 1.4 Kg        |  |

## Dimensions

140.000 mm

26.000 mm

|                    | Radius Rs min            | 2.000 mm |  |
|--------------------|--------------------------|----------|--|
| Basic Load Ratings |                          |          |  |
|                    | Cr - Dynamic Load Rating | 72.7 kN  |  |
|                    | COr - Static Load Rating | 53 kN    |  |
| Fac                | tors                     | _        |  |
|                    | Grease Reference Speed   | 5200 rpm |  |
|                    | Oil Reference Speed      | 7500 rpm |  |